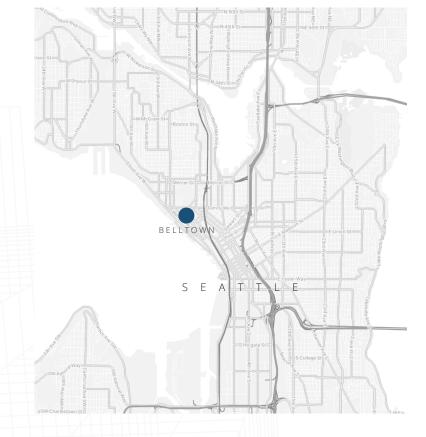

## FOR LEASE: COMMERCIAL SPACE ON WESTERN AVE

2808 Western Ave, Seattle, WA 98121 | \$27.00 + NNN

Commercial Retail Space along Western Ave. 569 square feet of street front retail engulfed in natural light. Heavy foot traffic with a walk score of 96. Several blocks from the iconic Pike Place Market and Sculpture Park. NNN Lease, please reach out with questions or for more information.