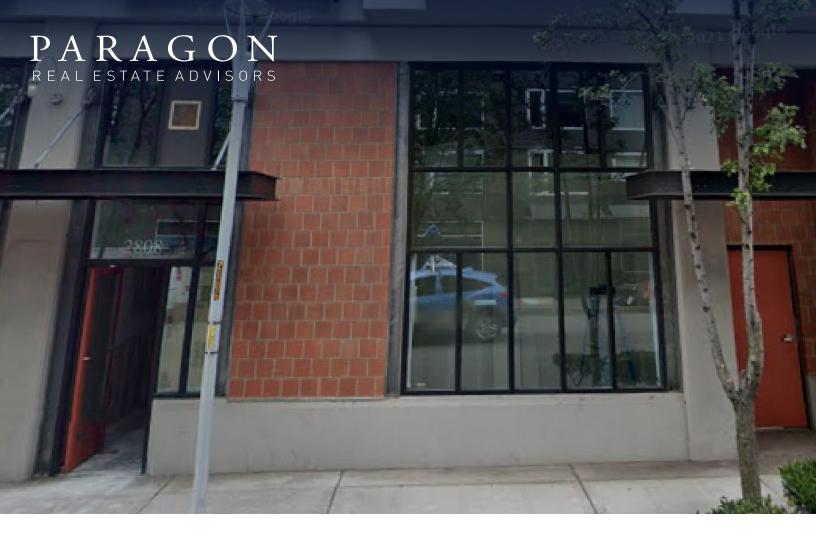

## FOR LEASE: COMMERCIAL SPACE ON WESTERN AVE

2808 Western Ave, Seattle, WA 98121 | \$27.00 + NNN

Commercial Retail Space along Western Ave. 569 square feet of street front retail engulfed in natural light. Heavy foot traffic with a walk score of 96. Several blocks from the iconic Pike Place Market and Sculpture Park. NNN Lease, please reach out with questions or for more information.

| NAME                    | Commercial Space on<br>Western Avenue |
|-------------------------|---------------------------------------|
| ADDRESS                 | 2808 Western Ave<br>Seattle, WA 98121 |
| BUILDING SQFT           | 569 Total Net Rentable                |
| RENT/BUILDING SQFT/YEAR | \$27.00 + NNN                         |
| PARKING                 | 1 Allocated Garage Parking<br>Stall   |
| EXTERIOR                | Wood Frame                            |
| HEATING                 | Forced Air                            |