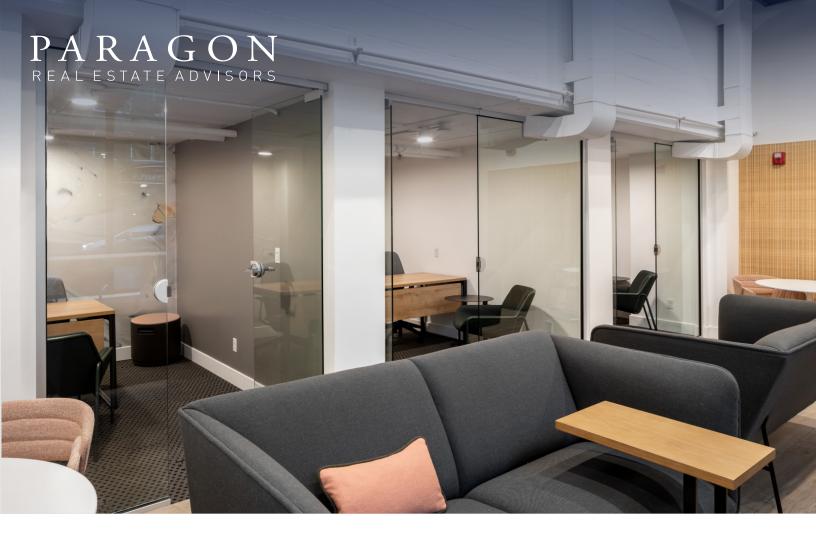

## FOR LEASE: COMMERCIAL SPACE ON WESTERN AVE

2812 Western Ave, Seattle, WA 98121 | \$27.00 + NNN

Commercial Retail Space along Western Avenue. 1,150 square feet of modern office space with 3 private offices and a communal conference room with a kitchenette. Western facing sun exposure provides strong natural light. Heavy foot traffic with a walk score of 96. Stones throw from core downtown. NNN Lease, please reach out with questions or for more information.

| NAME                    | Commercial Space on<br>Western Avenue |
|-------------------------|---------------------------------------|
| ADDRESS                 | 2812 Western Ave<br>Seattle, WA 98121 |
| BUILDING SQFT           | 1,150 Total Net Rentable              |
| RENT/BUILDING SQFT/YEAR | \$27.00 + NNN                         |
| PARKING                 | \$175 a month per space               |
| EXTERIOR                | Wood Frame                            |
| HEATING                 | Forced Air                            |