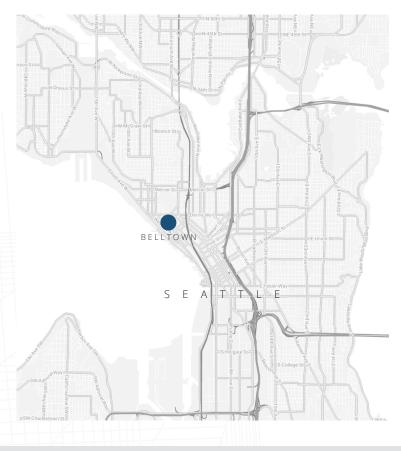

## FOR LEASE: COMMERCIAL SPACE ON WESTERN AVE

2812 Western Ave, Seattle, WA 98121 | \$27.00 + NNN

Commercial Retail Space along Western Avenue. 1,150 square feet of modern office space with 3 private offices and a communal conference room with a kitchenette. Western facing sun exposure provides strong natural light. Heavy foot traffic with a walk score of 96. Stones throw from core downtown. NNN Lease, please reach out with questions or for more information.

| NAME                    | Commercial Space on<br>Western Avenue |
|-------------------------|---------------------------------------|
| ADDRESS                 | 2812 Western Ave<br>Seattle, WA 98121 |
| BUILDING SQFT           | 1,150 Total Net Rentable              |
| RENT/BUILDING SQFT/YEAR | \$27.00 + NNN                         |
| PARKING                 | \$175 a month per space               |
| EXTERIOR                | Wood Frame                            |
| HEATING                 | Forced Air                            |