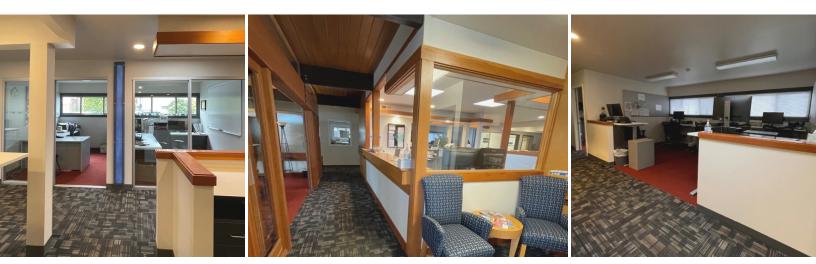

## FOR LEASE: CALIFORNIA AVE COMMERCIAL SPACE

5415 CALIFORNIA AVE SW, SEATTLE WA | \$34.00/SQFT NNN | 4,654 SQFT

Commercial Office Space well located along California Avenue. Building offers 4,654 square feet of second generation office space and 20 on site parking stalls. Located just blocks from West Seattle Junction. Ample offices, communal kitchen and large conference rooms. NNN Lease, please reach out with any questions or for more information.