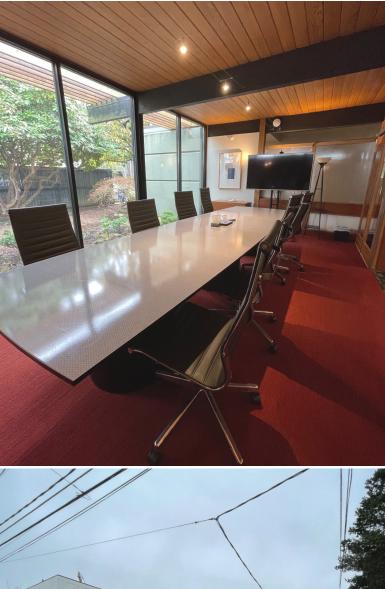

## FOR LEASE: CALIFORNIA AVE COMMERCIAL SPACE

5415 CALIFORNIA AVE SW, SEATTLE WA | \$34.00/SQFT NNN | 4,654 SQFT

Commercial Office Space well located along California Avenue. Building offers 4,654 square feet of second generation office space and 20 on site parking stalls. Located just blocks from West Seattle Junction. Ample offices, communal kitchen and large conference rooms. NNN Lease, please reach out with any questions or for more information.