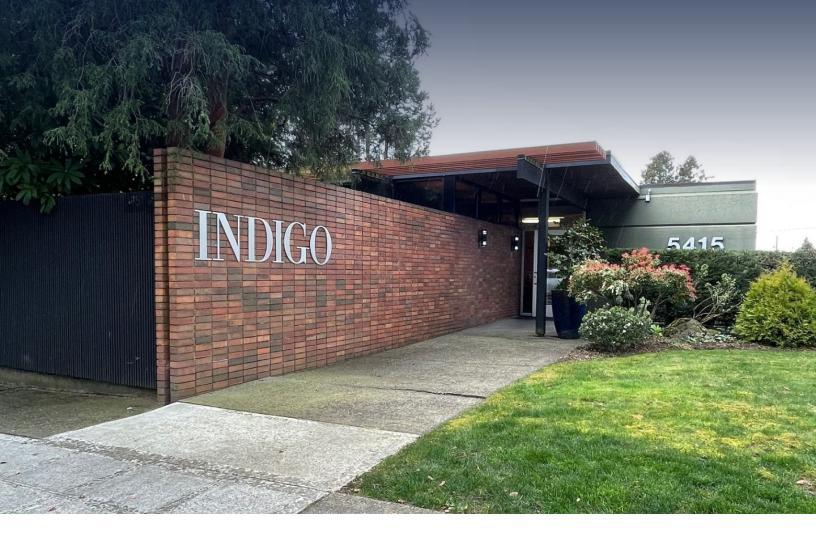

## FOR LEASE: CALIFORNIA AVE COMMERCIAL SPACE

5415 CALIFORNIA AVE SW, SEATTLE WA | \$34.00/SQFT NNN | 4,654 SQFT

Commercial Office Space well located along California Avenue. Building offers 4,654 square feet of second generation office space and 20 on site parking stalls. Located just blocks from West Seattle Junction. Ample offices, communal kitchen and large conference rooms. NNN Lease, please reach out with any questions or for more information.

| NAME        | California Avenue<br>Commercial Space       |
|-------------|---------------------------------------------|
| ADDRESS     | 5415 California Ave SW<br>Seattle, WA 98126 |
| RENT        | \$34.00 NNN                                 |
| SQUARE FEET | 4,645 Net Rentable                          |
| EXTERIOR    | Wood                                        |
| HEATING     | Forced Air                                  |
| PARKING     | 20 Off Street Spaces                        |
| STORIES     | 1                                           |
| LOT SIZE    | 15,000 Square Feet                          |
| ZONING      | NC2-40                                      |