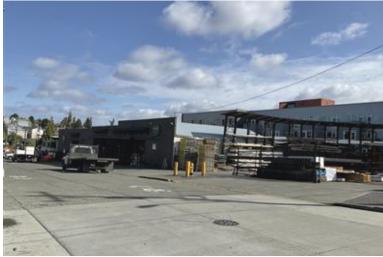

## FOR LEASE: WEST SEATTLE YARD/WAREHOUSE SPACE

4406 36th Ave SW & 4440 Fauntleroy Way SW, Seattle, WA

Prime Secure Yard Space with Warehouse in the Heart of West Seattle. 20,000 SF of available Yard space with private access/driveway access along 36th Ave SW off of Fauntleroy Way. Minutes from Major Port and E-commerce Corridors. Flexible Terms, \$1/RSF/Month. Contact Broker for more details.

| NAME              | West Seattle Yard/<br>Warehouse Space                              |
|-------------------|--------------------------------------------------------------------|
| ADDRESS           | 4406 36th Ave SW &<br>4440 Fauntleroy Way SW<br>Seattle, WA 98126  |
| ASKING RENT       | \$1/RSF/Month                                                      |
| YARD SIZE         | 18,607 SqFt (Demisable to 9,982<br>With Building or 8,625 of Yard) |
| BUILDING SIZE     | 2,819 SqFt                                                         |
| CONSTRUCTION TYPE | Prefab Steel                                                       |
| BUILT             | 1985                                                               |
| LOT SIZE          | 18,607                                                             |
| ZONING            | NC3-75                                                             |