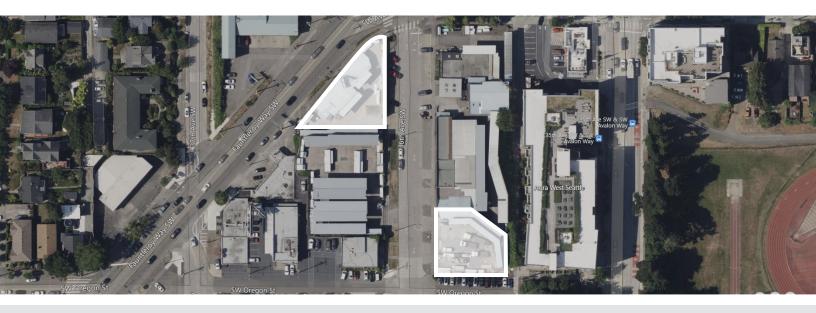

## FOR LEASE: WEST SEATTLE YARD/WAREHOUSE SPACE

4406 36th Ave SW & 4440 Fauntleroy Way SW, Seattle, WA

Prime Secure Yard Space with Warehouse in the Heart of West Seattle. 20,000 SF of available Yard space with private access/driveway access along 36th Ave SW off of Fauntleroy Way. Minutes from Major Port and E-commerce Corridors. Flexible Terms, \$1/RSF/Month. Contact Broker for more details.

| NAME              | West Seattle Yard/<br>Warehouse Space                              |
|-------------------|--------------------------------------------------------------------|
| ADDRESS           | 4406 36th Ave SW &<br>4440 Fauntleroy Way SW<br>Seattle, WA 98126  |
| ASKING RENT       | \$1/RSF/Month                                                      |
| YARD SIZE         | 18,607 SqFt (Demisable to 9,982<br>With Building or 8,625 of Yard) |
| BUILDING SIZE     | 2,819 SqFt                                                         |
| CONSTRUCTION TYPE | Prefab Steel                                                       |
| BUILT             | 1985                                                               |
| LOT SIZE          | 18,607                                                             |
| ZONING            | NC3-75                                                             |