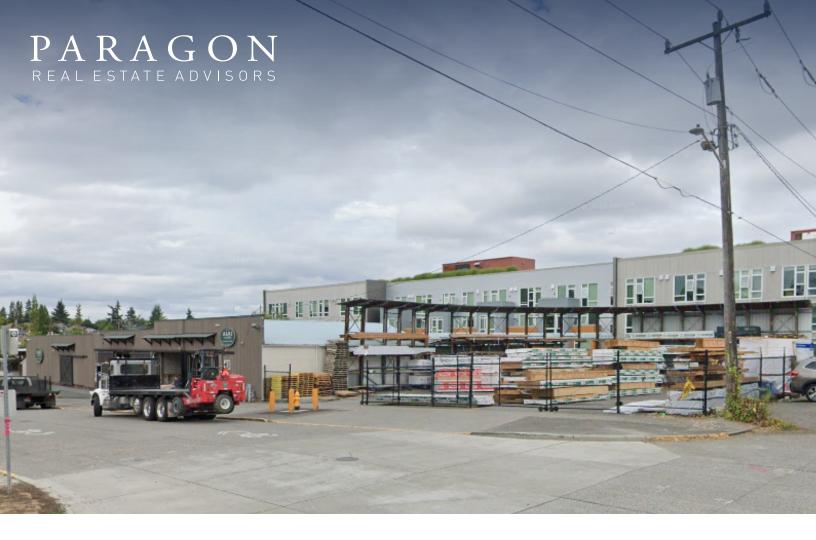

## FOR LEASE: WEST SEATTLE YARD/WAREHOUSE SPACE

4406 36th Ave SW & 4440 Fauntleroy Way SW, Seattle, WA

Prime Secure Yard Space with Warehouse in the Heart of West Seattle. 20,000 SF of available Yard space with private access/driveway access along 36th Ave SW off of Fauntleroy Way. Minutes from Major Port and E-commerce Corridors. Flexible Terms, \$1/RSF/Month. Contact Broker for more details.