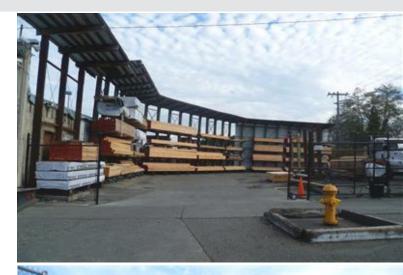

## FOR LEASE: WEST SEATTLE YARD/WAREHOUSE SPACE

4406 36th Ave SW & 4440 Fauntleroy Way SW, Seattle, WA

Prime Secure Yard Space with Warehouse in the Heart of West Seattle. 20,000 SF of available Yard space with private access/driveway access along 36th Ave SW off of Fauntleroy Way. Minutes from Major Port and E-commerce Corridors. Flexible Terms, \$1/RSF/Month. Contact Broker for more details.