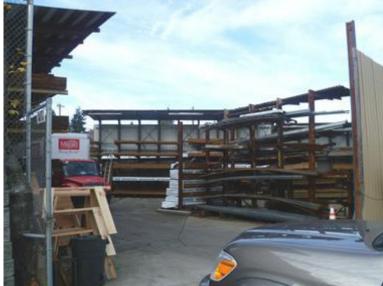

## FOR LEASE: WEST SEATTLE YARD/WAREHOUSE SPACE

4406 36th Ave SW & 4440 Fauntleroy Way SW, Seattle, WA

Prime Secure Yard Space with Warehouse in the Heart of West Seattle. 20,000 SF of available Yard space with private access/driveway access along 36th Ave SW off of Fauntleroy Way. Minutes from Major Port and E-commerce Corridors. Flexible Terms, \$1/RSF/Month. Contact Broker for more details.

| NAME              | West Seattle Yard/<br>Warehouse Space                              |
|-------------------|--------------------------------------------------------------------|
| ADDRESS           | 4406 36th Ave SW &<br>4440 Fauntleroy Way SW<br>Seattle, WA 98126  |
| ASKING RENT       | \$1/RSF/Month                                                      |
| YARD SIZE         | 18,607 SqFt (Demisable to 9,982<br>With Building or 8,625 of Yard) |
| BUILDING SIZE     | 2,819 SqFt                                                         |
| CONSTRUCTION TYPE | Prefab Steel                                                       |
| BUILT             | 1985                                                               |
| LOT SIZE          | 18,607                                                             |
| ZONING            | NC3-75                                                             |