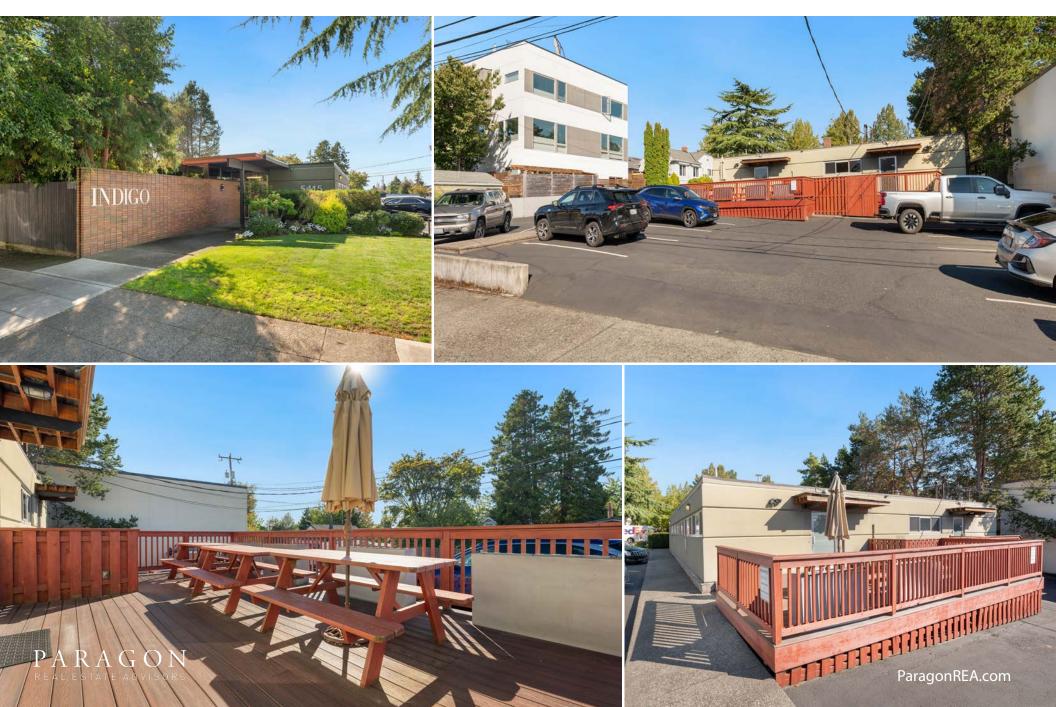

## EXTERIORS

## INVESTMENT HIGHLIGHTS

- 15,000 SF of NC-40 Land along California Ave
- Current 4.5% CAP Rate
- Market CAP Rate of 5.0%
- Owner User Opportunity
- 19 Parking Spaces
- Highly Visible West Seattle Location
- 2014 Renovation to modernize interior
- Fully built out standalone office
- 100 feet of frontage along California Ave