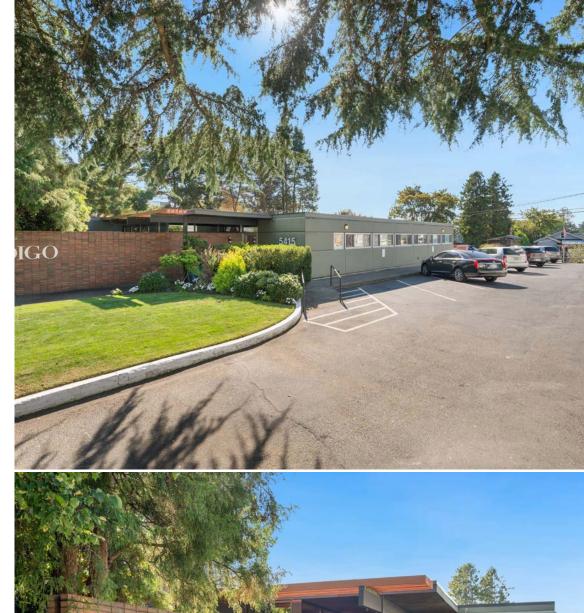

## EXTERIORS

## OFFERING

Paragon Real estate Advisors is pleased to present the exclusive listing of the California Indigo Office Building, centrally located along California Ave in West Seattle. This well-positioned property offers 4,650 square feet of spacious and functional office space with 20 dedicated parking stalls. It also presents significant potential for future development. With its strategic location in a vibrant, high-traffic area, the site is ripe for transformation, whether you're looking to enhance the existing structure or envision a new development that could serve the evolving needs of the community. The property's high visibility, coupled with the decreasing presence of innovative office space in West Seattle, makes it an attractive investment for developers seeking to capitalize on this thriving neighborhood. Seize this chance to shape the future of West Seattle with a versatile property that offers both immediate utility and long-term potential.

| NAME           | California Indigo Office Building           |
|----------------|---------------------------------------------|
| ADDRESS        | 5415 California Ave SW<br>Seattle, WA 98136 |
| PRICE          | \$3,175,000                                 |
| BUILT          | 1951/1985 (2014 Renovation)                 |
| SQUARE FEET    | 4,645 Total Net Rentable                    |
| PRICE PER FOOT | \$684                                       |
| CAP RATE       | 4.5% Current / 5.0% Market                  |
| LOT SIZE       | 15,000 Square Feet                          |
| ZONING         | NC-40 (M)                                   |
|                |                                             |