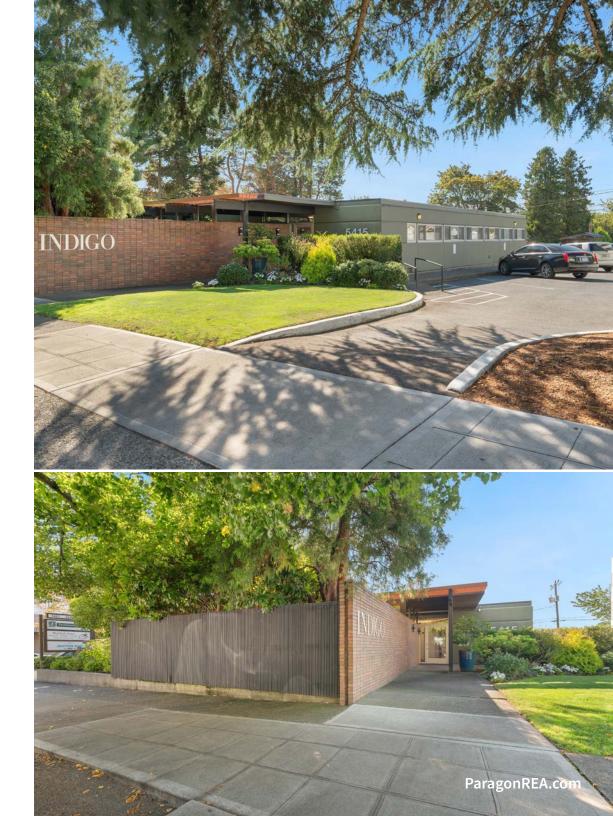

## EXTERIORS

## OFFERING

Paragon Real estate Advisors is pleased to present the exclusive listing of the California Indigo Office Building, centrally located along California Ave in West Seattle. This well-positioned property offers 4,650 square feet of spacious and functional office space with 20 dedicated parking stalls. It also presents significant potential for future development. With its strategic location in a vibrant, high-traffic area, the site is ripe for transformation, whether you're looking to enhance the existing structure or envision a new development that could serve the evolving needs of the community. The property's high visibility, coupled with the decreasing presence of innovative office space in West Seattle, makes it an attractive investment for developers seeking to capitalize on this thriving neighborhood. Seize this chance to shape the future of West Seattle with a versatile property that offers both immediate utility and long-term potential.

| NAME           | California Indigo Office Building           |
|----------------|---------------------------------------------|
| ADDRESS        | 5415 California Ave SW<br>Seattle, WA 98136 |
| PRICE          | \$3,175,000                                 |
| BUILT          | 1951/1985 (2014 Renovation)                 |
| SQUARE FEET    | 4,645 Total Net Rentable                    |
| PRICE PER FOOT | \$684                                       |
| CAP RATE       | 4.5% Current / 5.0% Market                  |
| LOT SIZE       | 15,000 Square Feet                          |
| ZONING         | NC-40 (M)                                   |
|                |                                             |