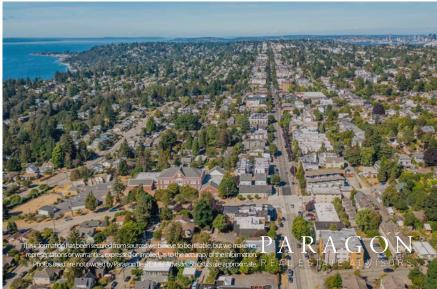

## OFFERING

Paragon Real estate Advisors is pleased to present the exclusive listing of the California Indigo Office Building, centrally located along California Ave in West Seattle. This well-positioned property offers 4,650 square feet of spacious and functional office space with 20 dedicated parking stalls. It also presents significant potential for future development. With its strategic location in a vibrant, high-traffic area, the site is ripe for transformation, whether you're looking to enhance the existing structure or envision a new development that could serve the evolving needs of the community. The property's high visibility, coupled with the decreasing presence of innovative office space in West Seattle, makes it an attractive investment for developers seeking to capitalize on this thriving neighborhood. Seize this chance to shape the future of West Seattle with a versatile property that offers both immediate utility and long-term potential.

| NAME           | California Indigo Office Building           |
|----------------|---------------------------------------------|
| ADDRESS        | 5415 California Ave SW<br>Seattle, WA 98136 |
| PRICE          | \$3,175,000                                 |
| BUILT          | 1951/1985 (2014 Renovation)                 |
| SQUARE FEET    | 4,645 Total Net Rentable                    |
| PRICE PER FOOT | \$684                                       |
| CAP RATE       | 4.5% Current / 5.0% Market                  |
| LOT SIZE       | 15,000 Square Feet                          |
| ZONING         | NC-40 (M)                                   |
|                |                                             |