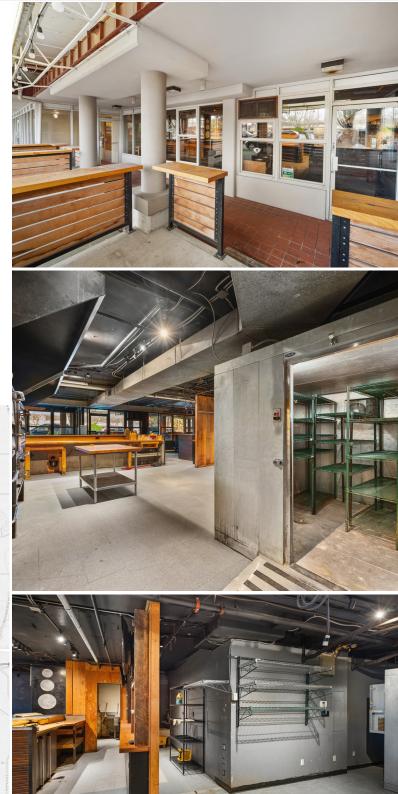

## FOR LEASE: DRAVUS ST RESTAURANT SPACE

41 DRAVUS ST, SEATTLE, WA 98109 | \$32.00/SQFT NNN | 1,942 SQFT

Prime opportunity to lease the former space of the Original Zeek's Pizza in North Queen Anne. 1,942 Square Feet of restaurant and bar space along Dravus St just inside of the Nickerson major thoroughfare. The space has two industrial grade Pizza ovens, and over 40 feet of bar space to host walkup service and service the surrounding area including Seattle Pacific University students. All food operators welcome, type 2 hood in place with opportunity to install a type 1 hood. Walk score of 82 with traffic counts exceeding 22,000 daily. NNN Lease, please reach out to broker for more information.