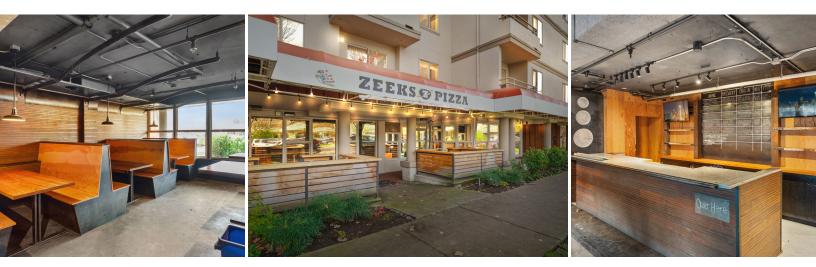

## FOR LEASE: DRAVUS ST RESTAURANT SPACE

41 DRAVUS ST, SEATTLE, WA 98109 | \$32.00/SQFT NNN | 1,942 SQFT

Prime opportunity to lease the former space of the Original Zeek's Pizza in North Queen Anne. 1,942 Square Feet of restaurant and bar space along Dravus St just inside of the Nickerson major thoroughfare. The space has two industrial grade Pizza ovens, and over 40 feet of bar space to host walkup service and service the surrounding area including Seattle Pacific University students. All food operators welcome, type 2 hood in place with opportunity to install a type 1 hood. Walk score of 82 with traffic counts exceeding 22,000 daily. NNN Lease, please reach out to broker for more information.