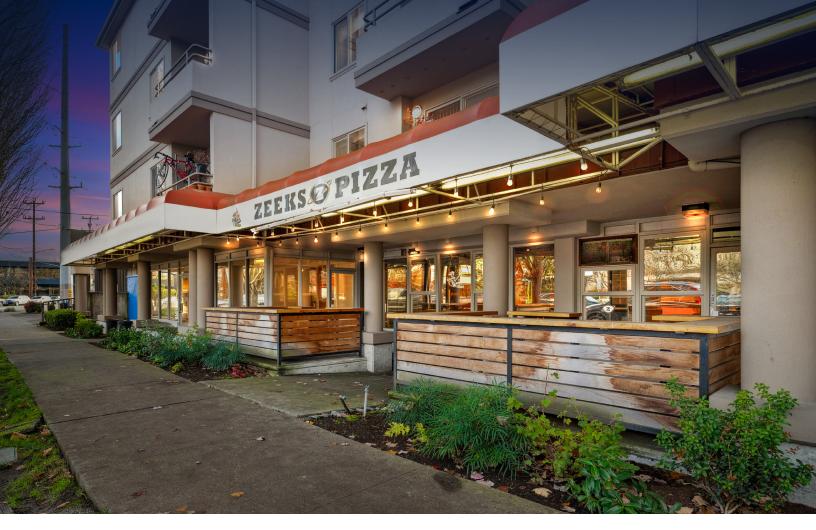

## FOR LEASE: DRAVUS ST RESTAURANT SPACE

41 DRAVUS ST, SEATTLE, WA 98109 | \$32.00/SQFT NNN | 1,942 SQFT

Prime opportunity to lease the former space of the Original Zeek's Pizza in North Queen Anne. 1,942 Square Feet of restaurant and bar space along Dravus St just inside of the Nickerson major thoroughfare. The space has two industrial grade Pizza ovens, and over 40 feet of bar space to host walkup service and service the surrounding area including Seattle Pacific University students. All food operators welcome, type 2 hood in place with opportunity to install a type 1 hood. Walk score of 82 with traffic counts exceeding 22,000 daily. NNN Lease, please reach out to broker for more information.